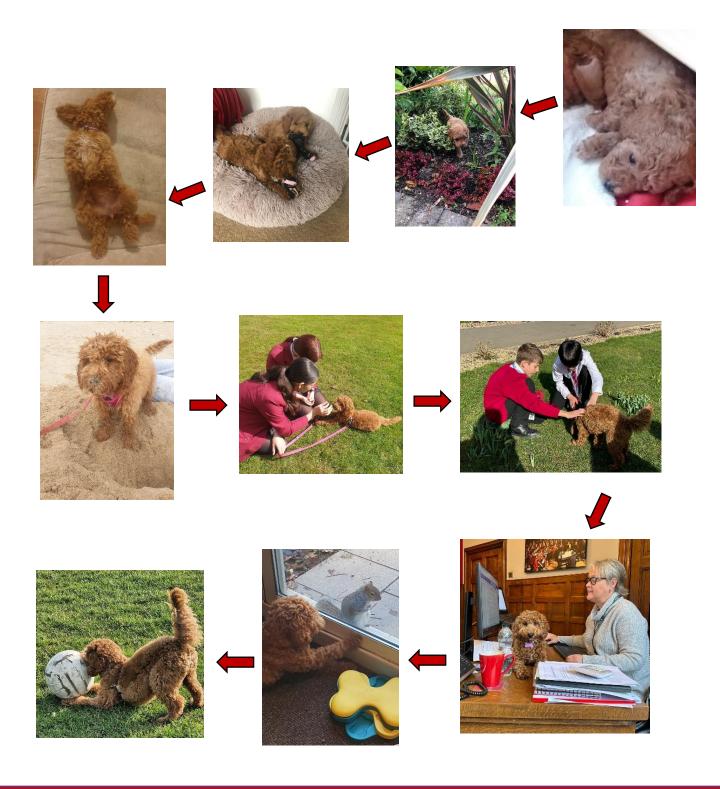

She has her favourite spot in the staffroom and occupies prime position in both Mrs Wallis' and Dr Johnson's office. Cherry has made a home from home at Gateways.

It is hard to believe that she will be 1 year old next week. We are hoping to have a few doggy themes treats in store for her. Scroll down to see a collection of photos from being a pup to reaching 1 year old.