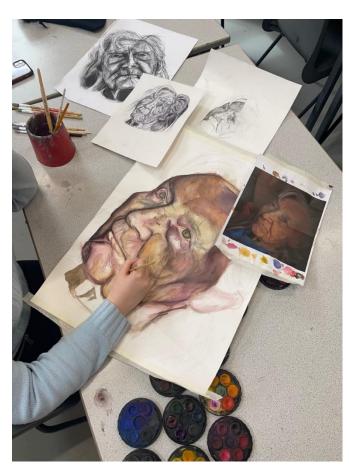

## Lower 6 art - portraiture

Lower 6 pupil Ellen has been using her grandma as a source of inspiration for her personal investigation into portraiture. She has been exploring a range of drawing and painting techniques in the style of her chosen artists, incorporating texture and line with biro pen, to further enhance the aged skin and define the wrinkles. Through these intimate studies, her attention to detail and use of layers not only encapsulates a physical likeness of her grandma's face, but also represents the spirit and character of her.