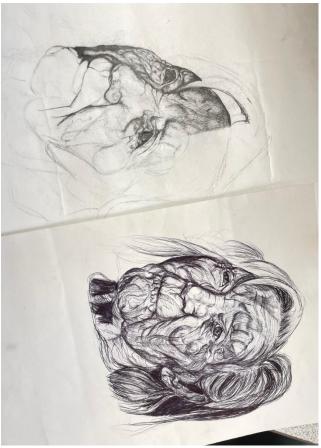

## Lower 6 art - portraiture

Lower 6 pupil Ellen has been using her grandma as a source of inspiration for her personal investigation into portraiture. She has been exploring a range of drawing and painting techniques in the style of her chosen artists, incorporating texture and line with biro pen, to further enhance the aged skin and define the wrinkles. Through these intimate studies, her attention to detail and use of layers not only encapsulates a physical likeness of her grandma's face, but also represents the spirit and character of her.