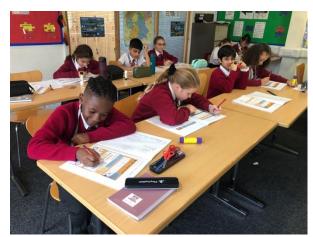

## Upper 2 learn to tell the time in Spanish

Over the last 2 weeks in Upper 2 Spanish lessons, we have been learning the topic of time. Pupils have revised the numbers. They have learnt how to ask the question 'What time is it?' and they have practised expressing a range of times to each other.

I have been particularly impressed this year with the pupils' confidence in reading clock faces and knowing where clock hands stand to show different hours and minutes.

This year, the class also enjoyed our time ballet.