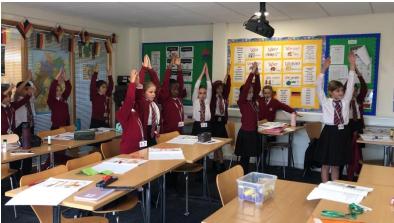

## Upper 2 learn to tell the time in Spanish

Over the last 2 weeks in Upper 2 Spanish lessons, we have been learning the topic of time. Pupils have revised the numbers. They have learnt how to ask the question 'What time is it?' and they have practised expressing a range of times to each other.

I have been particularly impressed this year with the pupils' confidence in reading clock faces and knowing where clock hands stand to show different hours and minutes.

This year, the class also enjoyed our time ballet.