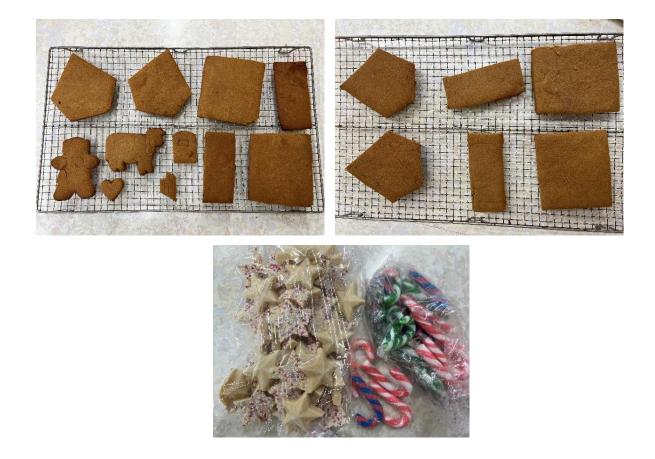

## Christmas is coming to W6

Christmas is coming to the food technology room with the Lower 5 GCSE Food Preparation and Nutrition group beginning the making of their gingerbread cottages.

In their first lesson they made the gingerbread parts of their cottage and in future lessons they will be building the cottages using royal icing. Lower 5 are very excited to begin the building process but have been told to bring plenty of patience with them to that lesson!

Candy canes, chocolate buttons, sprinkles and edible glitter are at the ready to decorate the cottages...

Mrs Sara Holmes