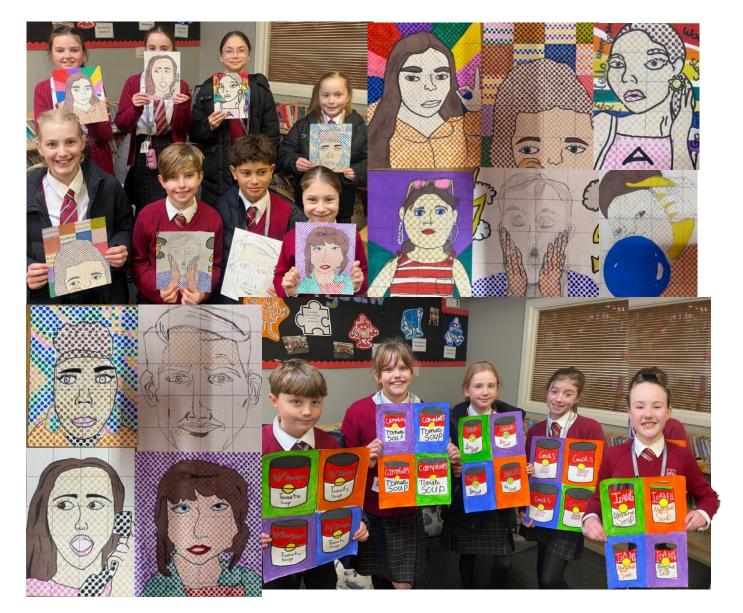

## Pop Art

Lower 3 children have been working extremely hard on their Pop Art topic. They have created some fantastic imitations of Andy Warhol's 'Soup Cans' in their own brands. This was a particularly difficult task as they had to draw the same object mutiple times trying not to change the shape or size.

They have also completed their own Lichtenstein-inspired work which included taking a photo of themselves or a family member in a significant pop-art style and then using grid drawing and Ben-Day dots to complete their portraits. We think these look great – well done Lower 3!