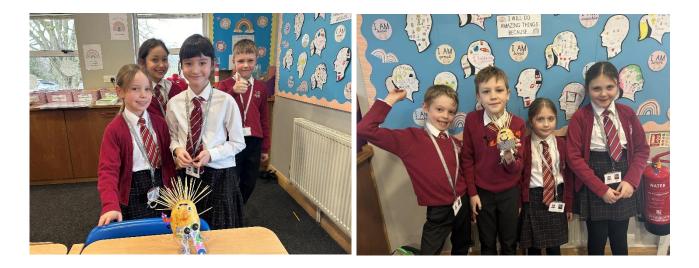

## Lower 2's potato design challenge

In Lower 2, we took part in a team building challenge during PSHE lessons. The challenge was for pupils to design and make their very own potato person, giving them unique qualities, just like we have!

The children worked fabulously as teams and used their teamwork skills to share out the different jobs. We learnt the valuable skills of both teamwork and leadership and also that everyone is unique, which is what makes us special!

Pictured above are the winning potatoes from each class - well done everyone!

Miss Emily Kirk and Mr Charlie Grasby