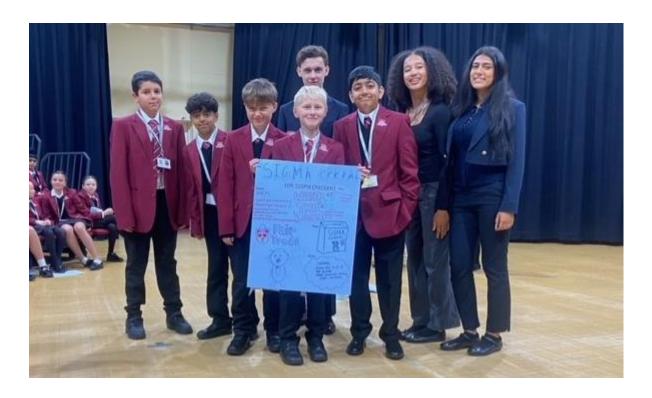

In addition to the new course, we have also got a new member of staff! Mrs Woods has joined the department and comes with a wealth of knowledge of a range of courses.

As part of their induction, Upper 3 worked with Lower 6 to create a new product which they pitched to a panel of 'Dragons'. I was so impressed with their ideas and enterprise skills that we awarded three prizes. Lower 6 showed great leadership skills during the activity and supported their house groups excellently; a great workshop was had by all.