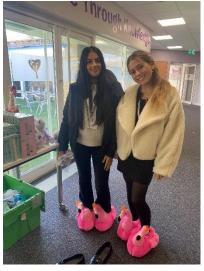

There are many activities St Gemma's run to help raise the funds which are needed to keep the charity going; one of which is a small stall, this is where some of the students found and purchased their lovely pink slippers! The students are looking forward to working with St Gemma's in the future to support their fundraising initiatives throughout the year.