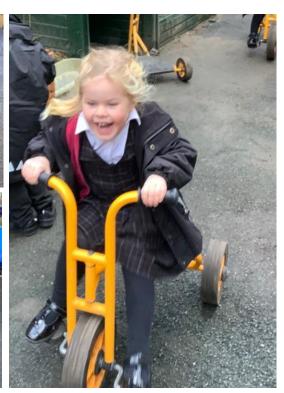

## Pre-Reception turn into outdoor explorers and builders

We have had such a wonderful week in Pre-Reception. We have been continuing our topic of 'People Who Help us' with a particular focus on the post and postman. Children have loved the post box in the roleplay area and it has encouraged them all to practise writing letters. We have really enjoyed using our new equipment for the outdoor learning area and have loved seeing the children build some very challenging obstacle courses and navigate them sensibly and carefully.