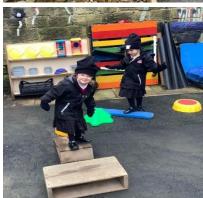

## Pre-Reception turn into outdoor explorers and builders

We have had such a wonderful week in Pre-Reception. We have been continuing our topic of 'People Who Help us' with a particular focus on the post and postman. Children have loved the post box in the roleplay area and it has encouraged them all to practise writing letters. We have really enjoyed using our new equipment for the outdoor learning area and have loved seeing the children build some very challenging obstacle courses and navigate them sensibly and carefully.