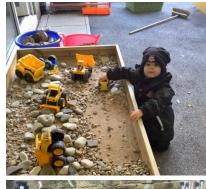

## Pre-Reception turn into outdoor explorers and builders

We have had such a wonderful week in Pre-Reception. We have been continuing our topic of 'People Who Help us' with a particular focus on the post and postman. Children have loved the post box in the roleplay area and it has encouraged them all to practise writing letters. We have really enjoyed using our new equipment for the outdoor learning area and have loved seeing the children build some very challenging obstacle courses and navigate them sensibly and carefully.