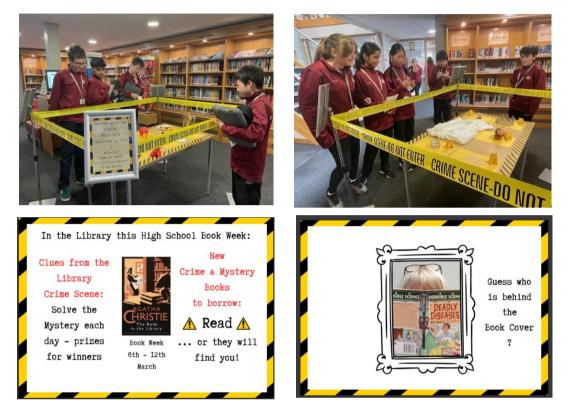

The fun continued in the library over break and lunchtimes throughout the week. More 'book face' mystery characters were revealed and an exciting pop-up library crime scene appeared each day. Pupils raced to use their problem-solving skills to guess the mystery book characters – whether villain or detective – and enter a prize draw.