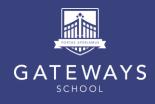

## Crime scenes in the library for Book Week

The puzzling started in the Book Week assembly on Wednesday with House groups competing with great enthusiasm to guess the hidden staff behind their favourite reads. Some entries were trickier than others but guesses were generally spot on!

The fun continued in the library over break and lunchtimes throughout the week. More 'book face' mystery characters were revealed and an exciting pop-up library crime scene appeared each day. Pupils raced to use their problem-solving skills to guess the mystery book characters – whether villain or detective – and enter a prize draw.